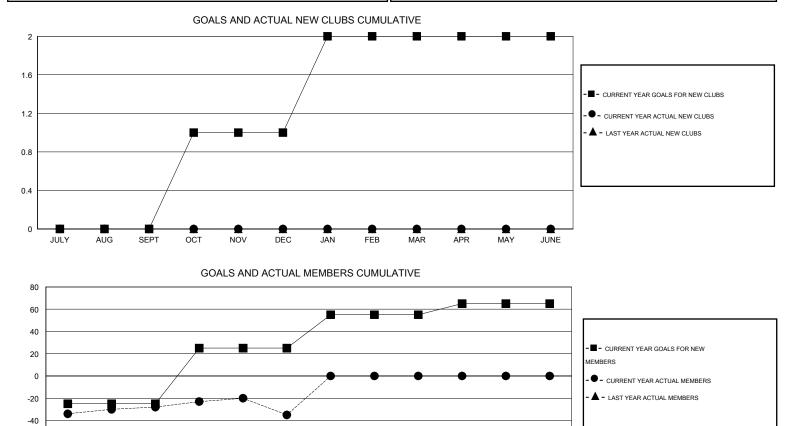

## GMT: ED LECIUS

| LOCATION MASSACHUSETTS |
|------------------------|
|                        |

GMT CA 1

|                                            |                  | Clubs            |        |   | Members                                    |                    |                                     |                    |                  |  |  |
|--------------------------------------------|------------------|------------------|--------|---|--------------------------------------------|--------------------|-------------------------------------|--------------------|------------------|--|--|
|                                            | RESUL            | TS FOR 2016-2017 |        |   | RESULTS FOR 2016-2017                      |                    |                                     |                    |                  |  |  |
| QUARTER                                    | NEW CLUB<br>GOAL |                  |        |   | QUARTER                                    | NEW MEMBER<br>GOAL | CHARTER AND<br>NEW MEMBERS<br>ADDED | DROPPED<br>MEMBERS | NET<br>GAIN/LOSS |  |  |
| JULY/AUG/SEPT                              | 0                | 0                | 0      | 0 | JULY/AUG/SEPT                              | -25<br>50          | 57<br>37                            | 85<br>44           | -28<br>-7        |  |  |
| OCT/NOV/DEC<br>JAN/FEB/MAR<br>APR/MAY/JUNE | 1<br>0           | 0<br>0           | 0<br>0 | 0 | OCT/NOV/DEC<br>JAN/FEB/MAR<br>APR/MAY/JUNE | 30<br>30<br>10     | 0<br>0                              | 0<br>0             | -7<br>0<br>0     |  |  |

| JULY             | AUG SEPT                                      | OCT | NOV | DEC                   | JAN | FEB | MAR                                        | APR | MAY               | JUNE        |              |     |
|------------------|-----------------------------------------------|-----|-----|-----------------------|-----|-----|--------------------------------------------|-----|-------------------|-------------|--------------|-----|
| DROPPED CLUBS:   | 29 CLUBS OF 47 ADDED 1 OR MORE<br>NEW MEMBERS |     |     |                       |     | N   | GENDER DISTRIBUTION<br>MALE 1,213 (67.31%) |     |                   |             |              |     |
| DROPPED MEMBE    | RS                                            |     |     |                       |     |     |                                            |     | F                 | EMALE       | 589 (32.69%) |     |
| DECEASED         |                                               |     | 7   | CLICK HERE FOR HEALTH |     |     |                                            |     | FAMI              |             | SERS         | 204 |
| CLUB CANCELLED 0 |                                               |     |     | ASSESSMENT DATA       |     |     |                                            |     | HEAD OF HOUSEHOLD |             |              |     |
| OTHER            |                                               | 11  | 3   |                       |     |     |                                            |     | HEAL              | OF HOUSEH   | ULD          | 101 |
| TOTAL            |                                               | 13  | 30  |                       |     |     |                                            |     | NON               | HEAD OF HOU | JSEHOLD      | 103 |
|                  |                                               |     |     |                       |     |     |                                            |     |                   |             |              |     |